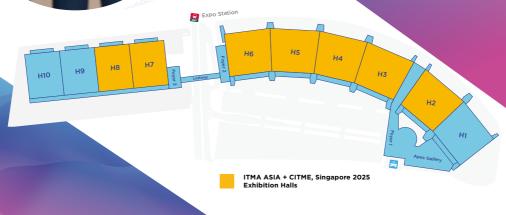

# ITMA ASIA + CITME, Singapore 2025

The combined exhibition features:

**60,000m**<sup>2</sup> Gross exhibition space